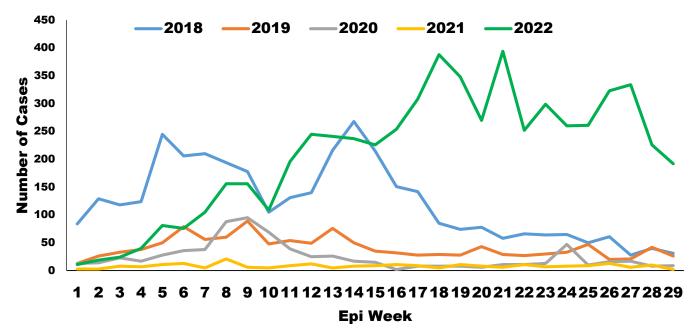

Figure 1: Distribution of Measles Cases in Liberia

Figure 2: Trend of Measles Cases in Liberia, Epi week 1-29, 2018-2022

Figure3: Vaccination status of confirmed Measles cases by Age group, Liberia, 13<sup>TH</sup> December, 2021- 27<sup>th</sup>July, 2022