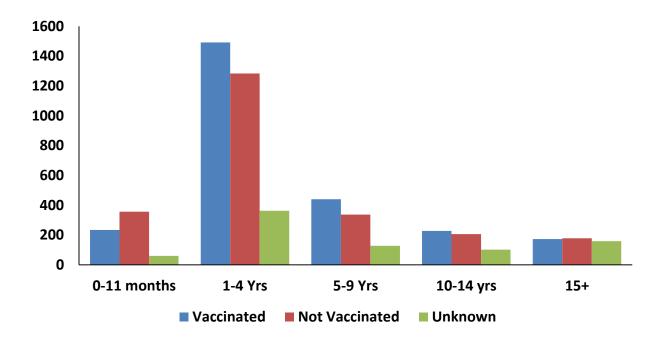

Figure 1: Distribution of Measles Cases in Liberia

Figure 2: Trend of Measles Cases in Liberia, Epi week 1-29, 2018-2022

Figure3: Vaccination status of confirmed Measles cases by Age group, Liberia, 13<sup>TH</sup> December, 2021- 27<sup>th</sup>July, 2022