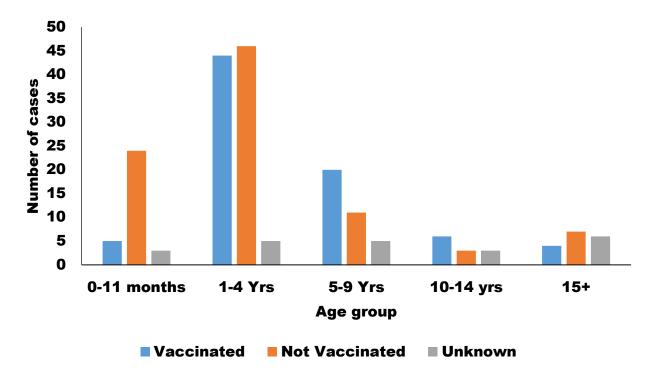

Figure 4: Measles deaths by Age group and Vaccination Status, Liberia, 13<sup>th</sup>December 2021-27<sup>th</sup> July, 2022

Figure 5: Epi Curve of Measles cases by Epi Classification, Liberia, Epi week 1-29