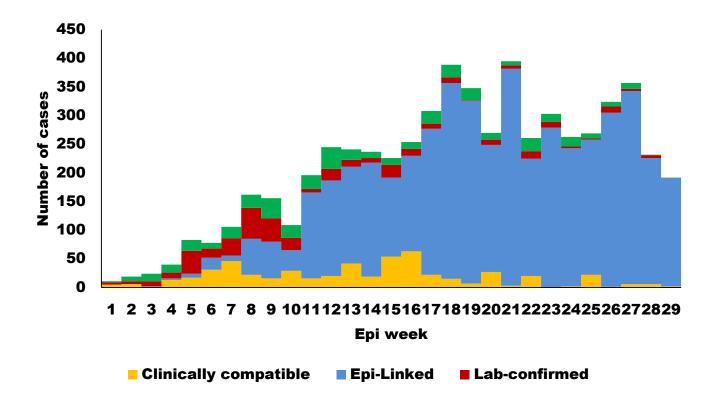

Figure 4: Measles deaths by Age group and Vaccination Status, Liberia, 13<sup>th</sup>December 2021-27<sup>th</sup> July, 2022

Figure 5: Epi Curve of Measles cases by Epi Classification, Liberia, Epi week 1-29