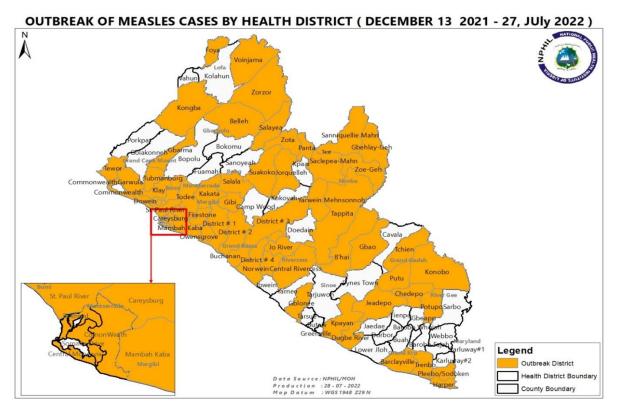

Figure 1: Distribution of Measles Cases in Liberia

Figure 2: Trend of Measles Cases in Liberia, Epi week 1-29, 2018-2022

Figure3: Vaccination status of confirmed Measles cases by Age group, Liberia, 13<sup>TH</sup> December, 2021- 27<sup>th</sup>July, 2022